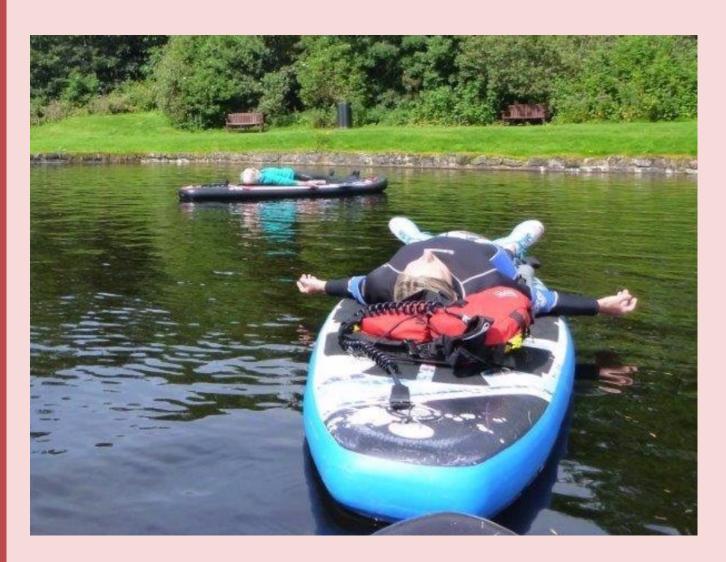

At the end of this month I'll be attending a Reflexology Course on 'Pain in Cancer Survivors'. I'll let you know how I get on and how you can benefit from this new technique.

And for fun this month I went to a Stand Up Paddeboard (SUP) Yoga class. It was great fun; and no I didn't fall in. I've done plenty of yoga but have never SUP'd before but Tania at Tall Tree Yoga is a great instructor and we

managed all sorts of yoga poses but as you can see I was exceptionally good at corpse pose!

Remember you can book appointments <u>online</u> and I have opened up some more appointments to accommodate you all; but if these times don't suit please get in touch and I'll see what I can do.